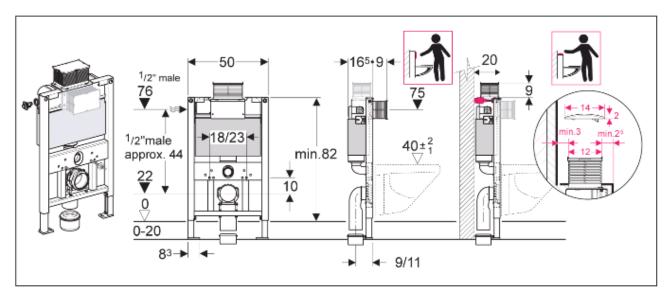

## Geberit GBT-03 Under Counter Cistern With Frame

All measurements in cm (1 cm = 10 mm)

 $\frac{0}{\nabla}$  = FFL = Finished floor level