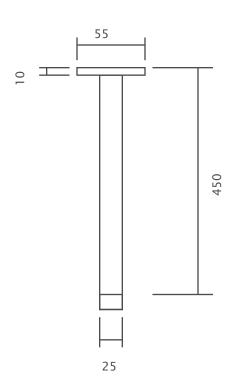

CEILING RAIN SHOWER ARM ROUND

T 02 9386 9809 Crows Nest 113A Willoughby Road Crows Nest NSW 2065

T 02 9460 6111

SYDNEY

Woollahra 163 Edgecliff Road Woollahra NSW 2025

MELBOURNE Richmond 229 Swan Street Richmond VIC 3121 T 03 9428 9996

QUEENSLAND Fortitude Valley Shop 2, 826 Ann Street Fortitude Valley QLD 4006 T 07 3852 6363

- Code: G0037
- Superior Quality
- DR Brass Construction
- Polished Chrome
- Australian Standard (SAI)
- AS/NZS 3718:2003