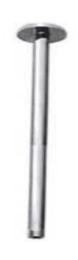

## **CEILING RAIN SHOWER ARM ROUND**

G1/2 Ø22X1 G1/2

T 02 9386 9809

Crows Nest
113A Willoughby Road
Crows Nest NSW 2065

SYDNEY

Woollahra 163 Edgecliff Road Woollahra NSW 2025

MELBOURNE Richmond 229 Swan Street Richmond VIC 3121 T 03 9428 9996

T 02 9460 6111

QUEENSLAND Fortitude Valley Shop 2, 826 Ann Street Fortitude Valley QLD 4006 T 07 3852 6363

- Code: G0035
- 200mm Long
- Superior Quality
- DR Brass Construction
- Polished Chrome
- · Australian Standard (SAI)
- AS/NZS 3718:2003