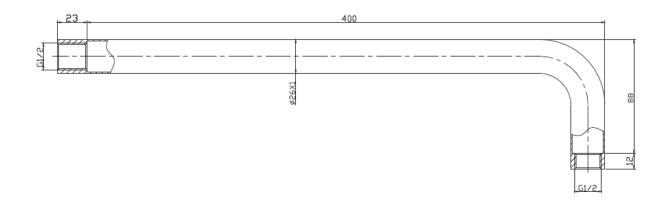

## SHOWER WALL ARM ROUND

Crows Nest 113A Willoughby Road Crows Nest NSW 2065 T 02 9460 6111

Woollahra NSW 2025 T 02 9386 9809

MELBOURNE Richmond 229 Swan Street Richmond VIC 3121 T 03 9428 9996

QUEENSLAND
Fortitude Valley
Shop 2, 826 Ann Street
Fortitude Valley QLD 4006
T 07 3852 6363

- Code: G0023
- 400mm Long
- Superior Quality
- DR Brass Construction
- Polished Chrome
- Australian Standard (SAI)
- AS/NZS 3718:2003