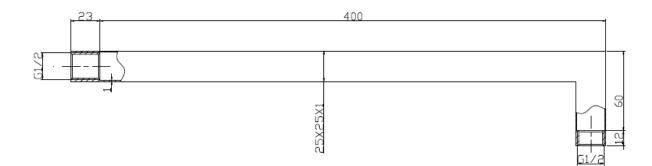

QUEENSLAND Fortitude Valley Shop 2, 826 Ann Street Fortitude Valley QLD 4006 T 07 3852 6363

motivo

SHOWER WALL ARM SQUARE

- Code: G0014
- Superior Quality
- DR Brass Construction
- Polished Chrome
- Australian Standard (SAI)
- AS/NZS 3718:2003