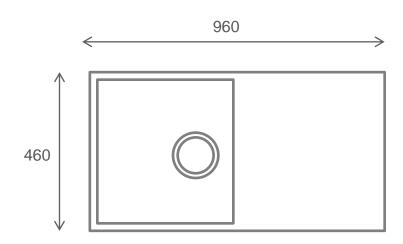

## SINGLE UNDERMOUNT OR DROP IN SINK

960 X 460 X 200 mm

Chatswood Unit 36/28 Barcoo Street Chatswood NSW 2067 T 02 9882 2044

MELBOURNE Richmond 229 Swan Street Richmond VIC 3121 T 03 9428 9996

- · Code: DUMO 02
- Superior Quality 18/10 Stainless
- Drop In or Under Mount
- Brushed Stainless Steel
- Australian Standard (SAI)
- AS/NZS 3718:2003