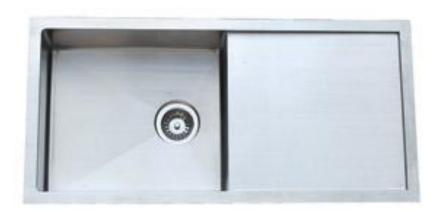

## SINGLE UNDERMOUNT OR DROP IN SINK

960 X 460 X 200 mm

Chatswood Unit 36/28 Barcoo Street Chatswood NSW 2067 T 02 9882 2044

MELBOURNE Richmond 229 Swan Street Richmond VIC 3121 T 03 9428 9996

- · Code: DUMO 02
- Superior Quality 18/10 Stainless
- Drop In or Under Mount
- Brushed Stainless Steel
- Australian Standard (SAI)
- AS/NZS 3718:2003