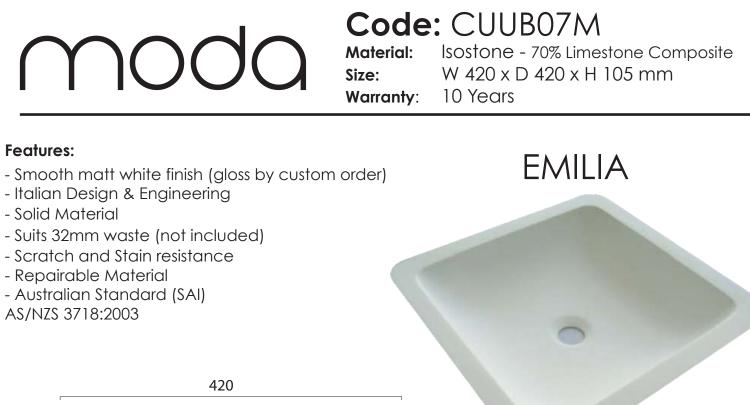

## Specifications:

- Crate size: W 420 x D 420 x H 105 mm - Gross Weight: 10Kg

1300 898 889

105

www.acsbathrooms.com.au

As part of ACS commitment to quality products. Information provided in this data sheet is representative of the actual product available at the time of printing. Due to our commitment to continuous product design and development, the designs and specifications depicted are subject to change without notice. Please confirm all particulars with your ACS sales consultant prior to purchase. Each product is covered by a limited warranty. Please see our wester for full terms and conditions. This drawing remains the property of ACS and should not be copied or distributed without ACS consent. © 2010 All Dimensions are approximate in mm and are not to scale.