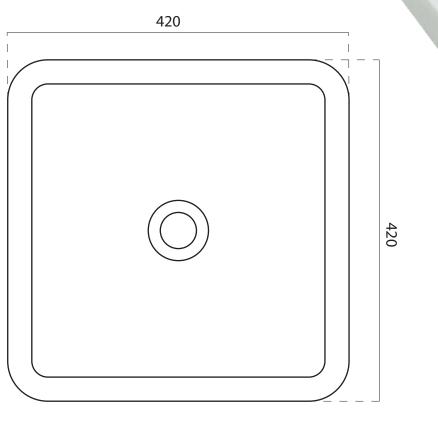

## Specifications:

- Crate size: W 420 x D 420 x H 105 mm - Gross Weight: 10Kg

1300 898 889

105

www.acsbathrooms.com.au

As part of ACS commitment to quality products. Information provided in this data sheet is representative of the actual product available at the time of printing. Due to our commitment to continuous product design and development, the designs and specifications depicted are subject to change without notice. Please confirm all particulars with your ACS sales consultant prior to purchase. Each product is covered by a limited warranty. Please see our wester for full terms and conditions. This drawing remains the property of ACS and should not be copied or distributed without ACS consent. © 2010 All Dimensions are approximate in mm and are not to scale.