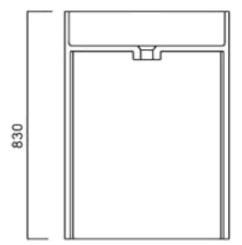

## STONE BASIN

- · Code: COCO29
- Dimensions 830H x 600W x 420D mm
- 70% Limestone Composite
- 10yr Warranty
- · Smooth Solid Matt or Gloss White Finish
- Pedestal
- No Tap Hole
- No Overflow
- Repairable
- Australian Standard (SAI)