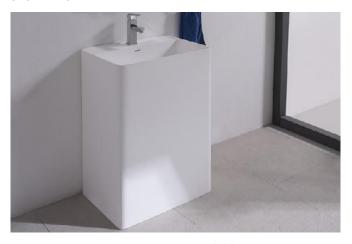

## STONE BASIN

- · Code: COCO29
- Dimensions 830H x 600W x 420D mm
- 70% Limestone Composite
- 10yr Warranty
- · Smooth Solid Matt or Gloss White Finish
- Pedestal
- No Tap Hole
- No Overflow
- Repairable
- Australian Standard (SAI)

Our Beautiful
Stone Basin
Series are
constructed of
thick
reconstituted
limestone with a
70/30 to resin
ratio, are smooth
and silky to the
touch.