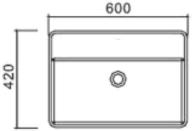

## STONE BASIN

- · Code: COCO29
- Dimensions 830H x 600W x 420D mm
- 70% Limestone Composite
- 10yr Warranty
- · Smooth Solid Matt or Gloss White Finish
- Pedestal
- No Tap Hole
- No Overflow
- Repairable
- Australian Standard (SAI)