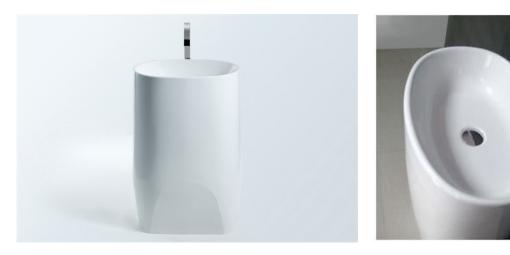

QUEENSLAND Fortitude Valley Shop 2, 826 Ann Street Fortitude Valley QLD 4006 T 07 3852 6363

Our Beautiful Stone Basin Series are constructed of thick reconstituted limestone with a 70/30 to resin ratio, are smooth and silky to the touch.

WaterMark

Code: COCO27

- Dimensions 880H x 530W x 380D mm
- 70% Limestone Composite
- 10yr Warranty
- Smooth Solid Matt or Gloss White Finish
- Pedestal
- No Tap Holes
- Repairable
- Australian Standard (SAI)