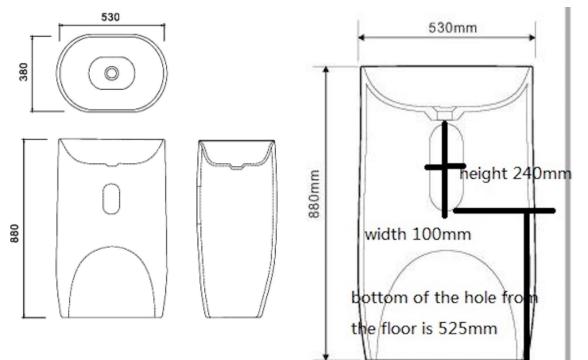

WaterMark

Code: COCO27

- Dimensions 880H x 530W x 380D mm
- 70% Limestone Composite
- 10yr Warranty
- Smooth Solid Matt or Gloss White Finish
- Pedestal
- No Tap Holes
- Repairable
- Australian Standard (SAI)