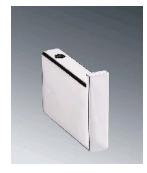

HAYTA SINGLE ROBE HOOK

COCO1a Superior Quality Dimensions: 45mm Projection 30mm High. Italian Design Minimalist Rectangular Shape Polished Stainless Steel Finish