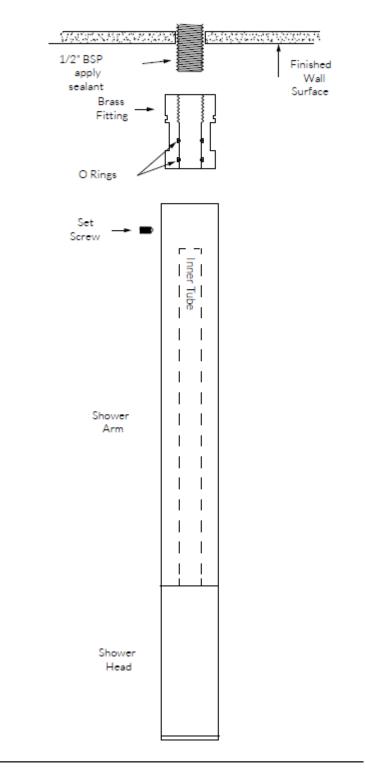

## FIT OFF

- Flush water lines prior to fitting the shower.
- Apply thread tape or sealant to 1/2" BSP thread protruding from the ceiling.
- Loosen rear Set Screw and remove the Brass Fitting from the Shower Arm.
- It is not necessary to remove the lower Set Screw.
- Attach the Brass Fitting, ensure the O rings remain intact.
- Ensure the Inner Tube is secure inside the Shower Arm.
- Fit the Shower Arm to the Brass Fitting and secure using the Set Screw.
- Operate Shower and check all connections for water leaks.