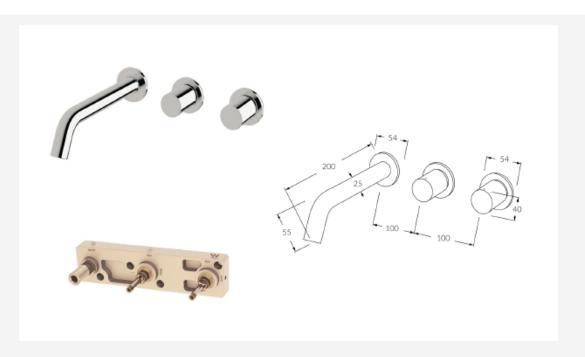

## INFORMATION SHEET

Circa Wall Basin Hostess System RH 200mm

Product code: Available Option:
CIR-10a Right hand operation
CIR-10b Left hand operation

## FEATURING THE SUSSEX MASTERFIT

A new innovative all-in-one plumbing unit that simplifies the installation process of mixer and outlet combinations.

- Made in Australia from high quality solid brass
- Precision engineered to Australian Standards
- Significant savings in Cost, Labour and Time
- Easy to install
- Mixers, outlets and backplates fit perfectly every time
- Standards 1/2" BSP connections for plumbing fittings
- Mixer cartridges fully serviceable after installation
- Generous tolerance for wall cover thicknesses