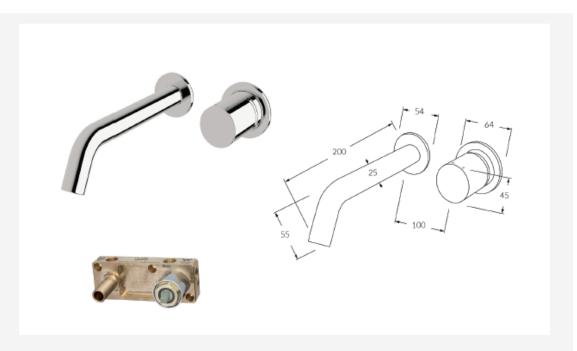

## INFORMATION SHEET

Circa Wall Basin Mixer System RH 200mm

Product code: Available Option:
CIR-09a Right hand operation
CIR-09b Left hand operation

## FEATURING THE SUSSEX MASTERFIT

A new innovative all-in-one plumbing unit that simplifies the installation process of mixer and outlet combinations.

- Made in Australia from high quality solid brass
- Precision engineered to Australian Standards
- Significant savings in Cost, Labour and Time
- Easy to install
- Mixers, outlets and backplates fit perfectly every time
- Standards 1/2" BSP connections for plumbing fittings
- Mixer cartridges fully serviceable after installation
- Generous tolerance for wall cover thicknesses