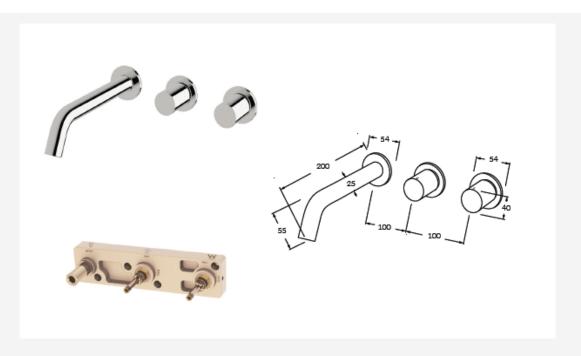

## INFORMATION SHEET

Circa Wall Bath Hostess System RH 200mm

Product code: Available Option:
CIR-06a Right hand operation
CIR-06b Left hand operation

## FEATURING THE SUSSEX MASTERFIT

A new innovative all-in-one plumbing unit that simplifies the installation process of mixer and outlet combinations.

- Made in Australia from high quality solid brass
- Precision engineered to Australian Standards
- Significant savings in Cost, Labour and Time
- Easy to install
- Spindles, outlets and backplates fit perfectly every time
- Standards 1/3" BSP connections for plumbing fittings
- Mixer cartridges fully serviceable after installation
- Generous tolerance for wall cover thicknesses