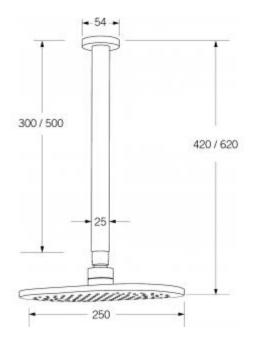

B

R

С

А

- Code: CAL-13
- Superior Quality Australian Made
- Various Finishes
- 3 Star WELS Rating
- 15 Year Warranty

As part of ACS commitment to quality products. Information provided in this data sheet is representative of the actual product available at the time of printing. Due to our commitment to continuous product design and development, the designs and specifications depicted are subject to change without notice. Please confirm all particulars with you ACS sales consultant prior to purchase. Each product is covered by a limited warranty. Please see our website for full terms and conditions. This drawing remains the property of ACS and should not be copied or distributed without ACS consent. © 2010 All Dimensions are approximate in mm and are not to scale.