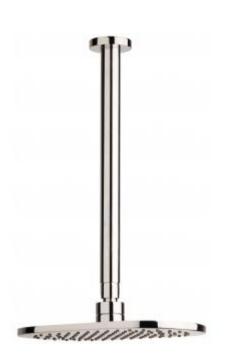

B

R

С

А

- Code: CAL-13
- Superior Quality Australian Made
- Various Finishes
- 3 Star WELS Rating
- 15 Year Warranty

As part of ACS commitment to quality products. Information provided in this data sheet is representative of the actual product available at the time of printing. Due to our commitment to continuous product design and development, the designs and specifications depicted are subject to change without notice. Please confirm all particulars with you ACS sales consultant prior to purchase. Each product is covered by a limited warranty. Please see our website for full terms and conditions. This drawing remains the property of ACS and should not be copied or distributed without ACS consent. © 2010 All Dimensions are approximate in mm and are not to scale.