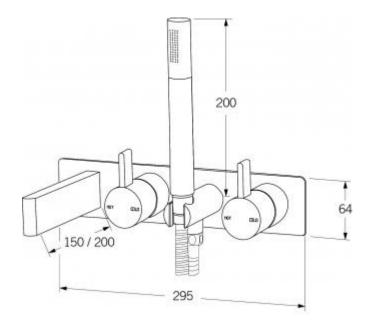

Code: CAL-11

С

А

B

R

- Superior Quality Australian Made
- Various Finishes
- 3 Star WELS Rating
- 15 Year Warranty

As part of ACS commitment to quality products. Information provided in this data sheet is representative of the actual product available at the time of printing. Due to our commitment to continuous product design and development, the designs and specifications depicted are subject to change without notice. Please confirm all particulars with you ACS sales consultant prior to purchase. Each product is covered by a limited warranty. Please see our website for full terms and conditions. This drawing remains the property of ACS and should not be copied or distributed without ACS consent. © 2010 All Dimensions are approximate in mm and are not to scale.