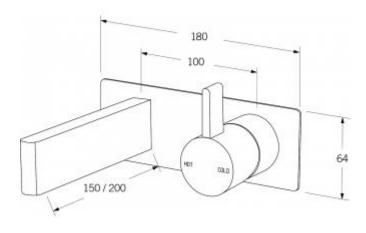

А

B

R

С

- Code: CAL-09
- Bath Outlet
- Superior Quality Australian Made
- Various Finishes
- 15 Year Warranty

As part of ACS commitment to quality products. Information provided in this data sheet is representative of the actual product available at the time of printing. Due to our commitment to continuous product design and development, the designs and specifications depicted are subject to change without notice. Please confirm all particulars with you ACS sales consultant prior to purchase. Each product is covered by a limited warranty. Please see our website for full terms and conditions. This drawing remains the property of ACS and should not be copied or distributed without ACS consent. © 2010 All Dimensions are approximate in mm and are not to scale.