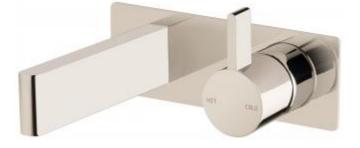

А

B

R

С

- Code: CAL-09
- Bath Outlet
- Superior Quality Australian Made
- Various Finishes
- 15 Year Warranty

As part of ACS commitment to quality products. Information provided in this data sheet is representative of the actual product available at the time of printing. Due to our commitment to continuous product design and development, the designs and specifications depicted are subject to change without notice. Please confirm all particulars with you ACS sales consultant prior to purchase. Each product is covered by a limited warranty. Please see our website for full terms and conditions. This drawing remains the property of ACS and should not be copied or distributed without ACS consent. © 2010 All Dimensions are approximate in mm and are not to scale.