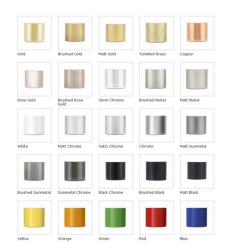

А

B

R

С

- Code: CAL-09
- Bath Outlet
- Superior Quality Australian Made
- Various Finishes
- 15 Year Warranty

As part of ACS commitment to quality products. Information provided in this data sheet is representative of the actual product available at the time of printing. Due to our commitment to continuous product design and development, the designs and specifications depicted are subject to change without notice. Please confirm all particulars with you ACS sales consultant prior to purchase. Each product is covered by a limited warranty. Please see our website for full terms and conditions. This drawing remains the property of ACS and should not be copied or distributed without ACS consent. © 2010 All Dimensions are approximate in mm and are not to scale.