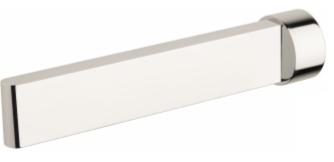

## Code: CAL-07 A / B Basin Outlet – 5 Star WELS Rating Superior Quality Australian Made

- Various Finishes
- 15 Year Warranty

WaterMark LIC, WMKA00381 SAI GLOBAL

As part of ACS commitment to quality products. Information provided in this data sheet is representative of the actual product available at the time of printing. Due to our commitment to continuous product design and development, the designs and specifications depicted are subject to change without notice. Please confirm all particulars with your ACS sales consultant prior to purchase. Each product is covered by a finited warranty. Please see un website for ful ferms and conditions. This drawing remains the property of ACS and should not be copied or distributed without ACS consent. © 2010 All Dimensions are approximate in mm and are not to scale.