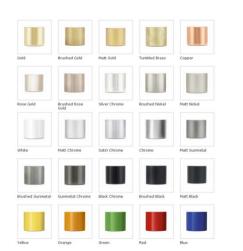

## Code: CAL-07 A / B Basin Outlet – 5 Star WELS Rating Superior Quality Australian Made

- Various Finishes
- 15 Year Warranty

WaterMark LIC, WMKA00381 SAI GLOBAL

As part of ACS commitment to quality products. Information provided in this data sheet is representative of the actual product available at the time of printing. Due to our commitment to continuous product design and development, the designs and specifications depicted are subject to change without notice. Please confirm all particulars with your ACS sales consultant prior to purchase. Each product is covered by a finited warranty. Please see un website for ful ferms and conditions. This drawing remains the property of ACS and should not be copied or distributed without ACS consent. © 2010 All Dimensions are approximate in mm and are not to scale.