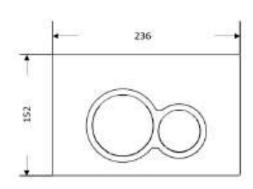

## Product Code: AXT-04g AXENT Cistern Button Polished Nickel

Size: Material: Actuation Type: Matching In-Wall Cistern: 236W x 152H x 8D mm ABS Mechanical

AXT-01 AXENT In-wall Cistern w/o Frame

AXT-02 AXENT In-wall Cistern with Frame