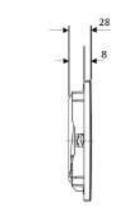

## Product Code: AXT-04g AXENT Cistern Button Polished Nickel

Size: Material: Actuation Type: Matching In-Wall Cistern: 236W x 152H x 8D mm ABS Mechanical

AXT-01 AXENT In-wall Cistern w/o Frame

AXT-02 AXENT In-wall Cistern with Frame