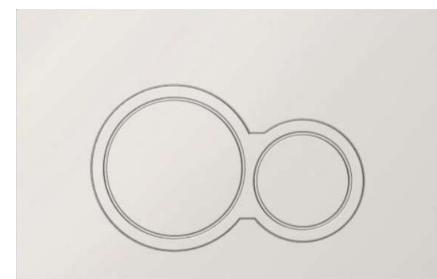

## Product Code: AXT-04g AXENT Cistern Button Polished Nickel

Size: Material: Actuation Type: Matching In-Wall Cistern: 236W x 152H x 8D mm ABS Mechanical

AXT-01 AXENT In-wall Cistern w/o Frame

AXT-02 AXENT In-wall Cistern with Frame