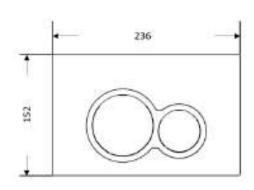

## Product Code: AXT-04f AXENT Cistern Button Polished Brass

Size: Material: Actuation Type: Matching In-Wall Cistern: 236W x 152H x 8D mm ABS Mechanical

AXT-01 AXENT In-wall Cistern w/o Frame

AXT-02 AXENT In-wall Cistern with Frame