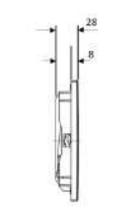

## Product Code: AXT-04f AXENT Cistern Button Polished Brass

Size: Material: Actuation Type: Matching In-Wall Cistern: 236W x 152H x 8D mm ABS Mechanical

AXT-01 AXENT In-wall Cistern w/o Frame

AXT-02 AXENT In-wall Cistern with Frame