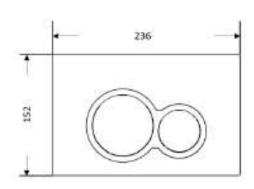

## Product Code: AXT-04b AXENT Cistern Button Matt Black

Size: Material: Actuation Type: Matching In-Wall Cistern: 236W x 152H x 8D mm ABS Mechanical

AXT-01 AXENT In-wall Cistern w/o Frame

AXT-02 AXENT In-wall Cistern with Frame