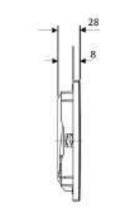

## Product Code: AXT-04b AXENT Cistern Button Matt Black

Size: Material: Actuation Type: Matching In-Wall Cistern: 236W x 152H x 8D mm ABS Mechanical

AXT-01 AXENT In-wall Cistern w/o Frame

AXT-02 AXENT In-wall Cistern with Frame