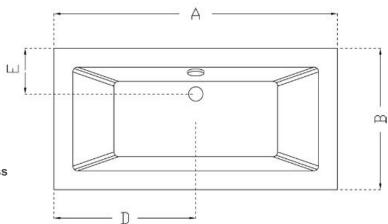

| Model |   | A-813 |     |     |     |     |     |        |
|-------|---|-------|-----|-----|-----|-----|-----|--------|
|       |   | Α     | В   | С   | D   | E   | F   | Weight |
| Size  | Α | 1700  | 700 | 600 | 850 | 285 | 200 | 29kg   |
|       | В | 1800  | 750 | 600 | 800 | 285 | 200 | 31kg   |
|       | С | 1800  | 900 | 600 | 900 | 285 | 200 | 34kg   |