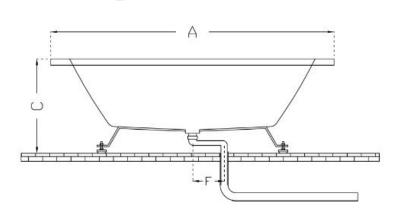

| Model |   | A-813 |     |     |     |     |     |        |
|-------|---|-------|-----|-----|-----|-----|-----|--------|
|       |   | Α     | В   | С   | D   | E   | F   | Weight |
| Size  | Α | 1700  | 700 | 600 | 850 | 285 | 200 | 29kg   |
|       | В | 1800  | 750 | 600 | 800 | 285 | 200 | 31kg   |
|       | С | 1800  | 900 | 600 | 900 | 285 | 200 | 34kg   |