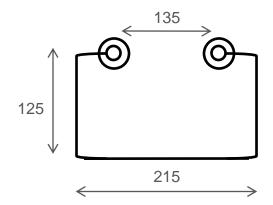

architetto Designer Hardware

**ROUND SERIES CODE: 9550 Stainless Steel Hand Towel with Square Detail** Available in Satin/Brushed Finish - 9550 Available in Polished Finish - 9550P

SYDNEY Woollahra 163 Edgecliff Road Woollahra NSW 2025 T 02 9386 9809