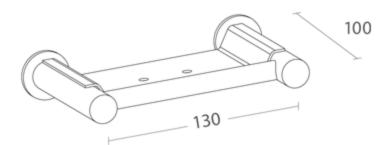

architetto Designer Hardware

**ROUND SERIES CODE: 9535 Stainless Steel Soap Dish** Available in Satin/Brushed Finish - 9535 Available in Polished Finish - 9535P

SYDNEY Woollahra 163 Edgecliff Road Woollahra NSW 2025 T 02 9386 9809