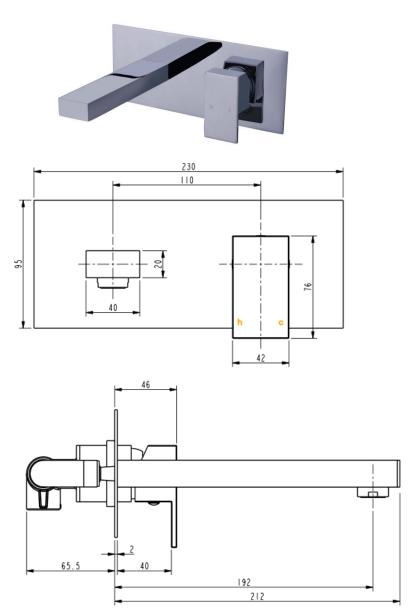

9S CUBIST PLATEMOUNT BASIN MIXER SET

SYDNEY Woollahra 163 Edgecliff Road Woollahra NSW 2025 T 02 9386 9809

**Crows Nest** 113A Willoughby Road Crows Nest NSW 2065 T 02 9460 6111

> **MELBOURNE** Richmond 229 Swan Street Richmond VIC 3121 T 03 9428 9996

QUEENSLAND Fortitude Valley Shop 2, 826 Ann Street Fortitude Valley QLD 4006 T 07 3852 6363

- Code: 48 8105 9S
- 210mm Spout
- Superior European Design
- Quality DR Brass Construction
- Polished Chrome
- WELS 3 Star Rating
- 8 Litres per minute
- WELS Licence Number: 0277 WELS Registration No: T11641
- Australian Standard (SAI)
- AS/NZS 3718:2003