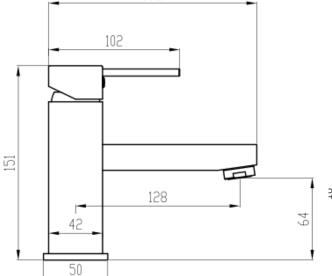

## 9S CUBIST BASIN MIXER

· Code: 3342 1130 80

Superior European Design

- Quality DR Brass Construction
- Polished Chrome
- WELS 3 Star Rating
- 8 Litres per minute
- WELS Licence Number: 0277 WELS Registration No: T30784
- Australian Standard (SAI)
- AS/NZS 3718:2003