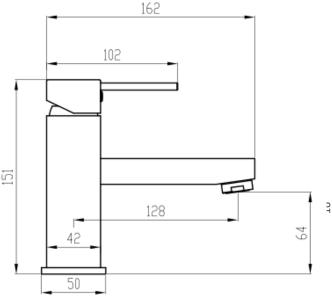

## 9S CUBIST BASIN MIXER

· Code: 3342 1130 80

Superior European Design

- Quality DR Brass Construction
- Polished Chrome
- WELS 3 Star Rating
- 8 Litres per minute
- WELS Licence Number: 0277 WELS Registration No: T30784
- Australian Standard (SAI)
- AS/NZS 3718:2003