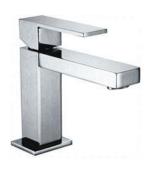

## 9S CUBIST BASIN MIXER

· Code: 3342 1130 80

Superior European Design

- Quality DR Brass Construction
- Polished Chrome
- WELS 3 Star Rating
- 8 Litres per minute
- WELS Licence Number: 0277 WELS Registration No: T30784
- Australian Standard (SAI)
- AS/NZS 3718:2003