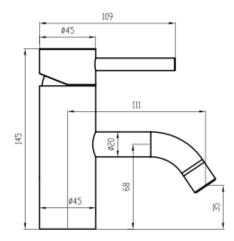

motivo

**2S PHILLIPE BASIN MIXER** 

SYDNEY Woollahra 163 Edgecliff Road Woollahra NSW 2025 T 02 9386 9809

Crows Nest 113A Willoughby Road Crows Nest NSW 2065 T 02 9460 6111

> MELBOURNE Richmond 229 Swan Street Richmond VIC 3121 T 03 9428 9996

QUEENSLAND Fortitude Valley Shop 2, 826 Ann Street Fortitude Valley QLD 4006 T 07 3852 6363

- Code: 3331 1001 2s
- Superior Quality
- DR Brass Construction
- Polished Chrome
- WELS 3 Star Rating
- 9 Litres per minute
- WELS Licence Number: 0277
- WELS Registration No: T05083
- Australian Standard (SAI)
- AS/NZS 3718:2003

As part of ACS commitment to quality products. Information provided in this data sheet is representative of the actual product available at the time of printing. Due to our commitment to continuous product design and development, the designs and specifications depicted are subject to change without notice. Please confirm all particulars with your ACS sales consultant prior to purchase. Each product is covered by a limited warranty. Please see our website for full terms and conditions. This drawing remains the property of ACS and should not be copied or distributed without ACS consent. © 2010 All Dimensions are approximate in mm and are not to scale.