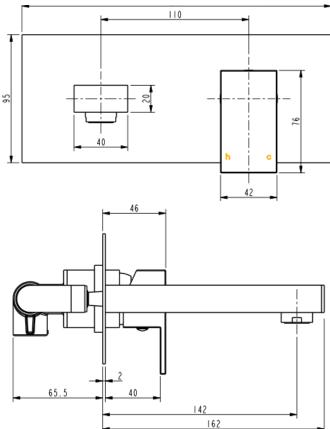

**9S CUBIST PLATEMOUNT MIXER SET** 

- Code: 31 8103 9S
- 160mm Spout Basins
- Superior European Design
- Quality DR Brass Construction
- Polished Chrome
- WELS 3 Star Rating
- 8 Litres per minute
- WELS Licence Number: 0277
- WELS Registration No: T11641
- Australian Standard (SAI)
- AS/NZS 3718:2003