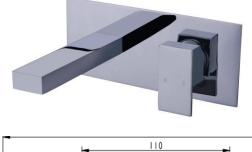

**9S CUBIST PLATEMOUNT MIXER SET** 

- Code: 31 8103 9S
- 160mm Spout Basins
- Superior European Design
- Quality DR Brass Construction
- Polished Chrome
- WELS 3 Star Rating
- 8 Litres per minute
- WELS Licence Number: 0277
- WELS Registration No: T11641
- Australian Standard (SAI)
- AS/NZS 3718:2003