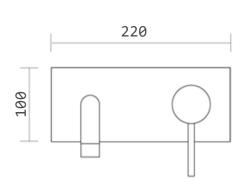

2S PHILLIPE PLATE MIXER SPOUT

Crows Nest 113A Willoughby Road Crows Nest NSW 2065 T 02 9460 6111

> MELBOURNE Richmond 229 Swan Street Richmond VIC 3121 T 03 9428 9996

QUEENSLAND Fortitude Valley Shop 2, 826 Ann Street Fortitude Valley QLD 4006 T 07 3852 6363

• Code: 31 8103 2SMB

Superior Quality

DR Brass Construction

WELS 3 Star Rating

• 8 Litres per minute

WELS Licence Number: 0277WELS Registration No: T11641

Australian Standard (SAI)

AS/NZS 3718:2003