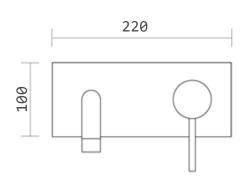

2S PHILLIPE PLATE MIXER SPOUT

SYDNEY Woollahra 163 Edgecliff Road Woollahra NSW 2025 T 02 9386 9809

**Crows Nest** 113A Willoughby Road Crows Nest NSW 2065 T 02 9460 6111

> **MELBOURNE** Richmond 229 Swan Street Richmond VIC 3121 T 03 9428 9996

QUEENSLAND Fortitude Valley Shop 2, 826 Ann Street Fortitude Valley QLD 4006 T 07 3852 6363

· Code: 31 8103 2S Superior Quality

• DR Brass Construction

Polished Chrome

WELS Approved 3 Star

• 8 litres per minute