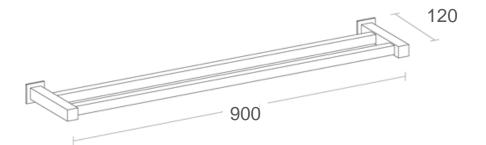

architetto Designer Hardware

**SQUARE SERIES CODE: 1102B** Stainless Steel Double Towel Rail - 900mm Long Available in Satin/Brushed Finish - 1102B Available in Polished Finish - 1102BP

SYDNEY Woollahra 163 Edgecliff Road Woollahra NSW 2025 T 02 9386 9809